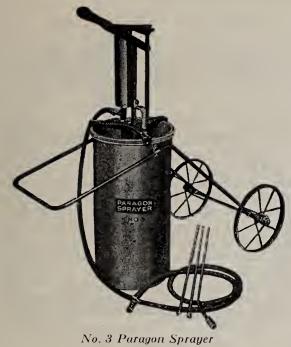

-----------------------|----------|--------|
| 4-quart                 | . \$3.75 |        |
| 6-quart                 |          | \$4.50 |
| 8-quart                 |          | 5.00   |
| 10-quart                |          | 5.25   |
| 12-quart                | 5.25     | 5.50   |
| 16-quart                |          | 6.25   |
| 4-quart Fern or Low     |          | -      |
| Extra Roses for Wothers | spoon Wa | tering |

## IRON CLAD WATER CANS

Cans. either coarse or fine, 50c. each.



Made of light galvanized iron.

4-quart ... \$0.75
6-quart ... .85
8-quart ... .95
10-quart ... 1.00
12-quart ... 1.15

16-quart..... 1.65

## MICHELL'S SPRAYING APPARATUS

Parcel Post charges where named are for shipment to the first and second zones; for other zones, please add additional postage.



## PARAGON SPRAYERS

Especially desirable for the reason that it is not necessary to strain the material.

Excellent for applying whitewash.

No. 0—Capacity 3½ gallons; equipped with 4 ft. of hose, one 3-ft. spray pipe and 3 spray noveles.

\$9.50.

No. 1—With a 6-gallon reservoir, 5 ft. of

hose, 5 ft. of spray pipe and 3 nozzles. \$14.00.

No. 3—Equipped with a 12-gallon tank mounted on a truck, 7½ ft. spray pipe, 3 nozzles and 10 ft. of hose. \$18.50. Without truck, \$16.50. We can also supply this sprayer with single wheel at same price.

No. 4—Capacity, 28 gallons; mounted on two-wheel truck; 10 ft. of spray pipe,

20 ft. of hose and 3 nozzles. \$30.00. No. 5—Capacity, 50 gallons; equipped with 25 ft. hose, one 10-ft. extension pipe, one 3-way spray nozzle and one single spray nozzl